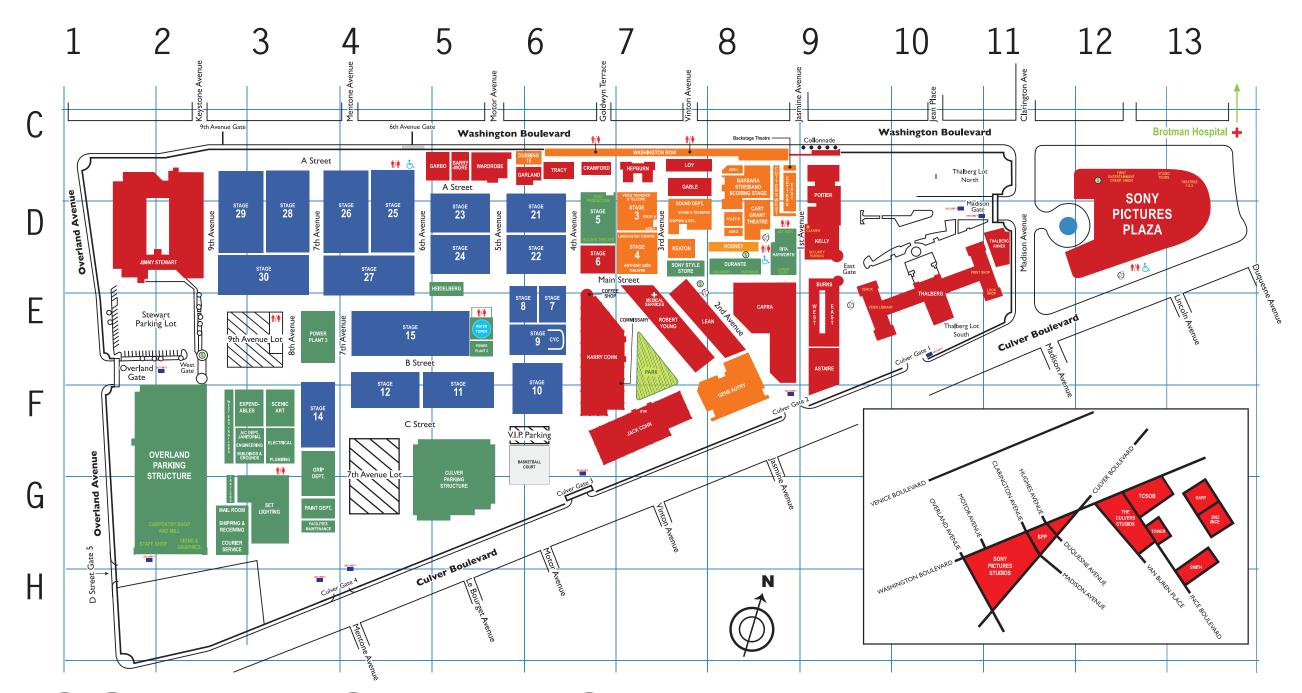

### **STAGES**

| STAGE 7  | <br>E-  |
|----------|---------|
| STAGE 8  | <br>E-( |
| STAGE 9  | <br>E-( |
| STAGE 10 | <br>F-6 |
| STAGE 11 | <br>F-  |
| STAGE 12 | <br>F-4 |
| STAGE 14 | <br>F-  |
| STAGE 15 | <br>E-4 |
| STAGE 21 | <br>D-  |
| STAGE 22 | <br>D-  |
| STAGE 23 | <br>D-  |
| STAGE 24 | <br>D-  |
| STAGE 25 | <br>D-  |
| STAGE 26 | <br>D-  |
| STAGE 27 | <br>D-  |
| STAGE 28 | <br>D-  |
| STAGE 29 | <br>D-  |
|          |         |

### **OFFICE BUILDINGS**

| ASTAIRE                                    | E-9  |
|--------------------------------------------|------|
| AUTRY, GENE                                | F-8  |
| BARRYMORE                                  | C-5  |
| BURNS                                      | E-9  |
| CAPRA                                      | E-8  |
| COFFEE SHOP                                | E-6  |
| COHN,HARRY                                 | E-6  |
| COHN, JACK                                 | F-7  |
| CRAWFORD                                   | C-6  |
| GABLE                                      | C-7  |
| GARBO                                      | C-5  |
| GARLAND                                    | C-6  |
| HEIDELBERG (Fax/Copy Rm.)                  | E-5  |
| HEPBURN                                    | C-7  |
| KEATON                                     | D-7  |
| KELLY                                      | D-9  |
| LEAN                                       | E-8  |
| LOY                                        | C-7  |
| POITIER                                    | C-9  |
| ROONEY                                     | D-8  |
| SONY PICTURES DIGITAL ENTERTAINMENT (SPDE) | G-13 |
| SONY PICTURES IMAGEWORKS                   | G-13 |
| SONY PICTURES PLAZA                        | D-12 |
| STAGE 6                                    |      |
| STEWART, JIMMY                             | D-1  |
| THALBERG                                   |      |
| THALBERG ANNEX                             | D-11 |
| THE CULVER STUDIOS                         | G-12 |
| THE CULVER STUDIOS OFFICE BLDG.            |      |
| TRACY                                      |      |
| TRAILERS (EAST END)                        |      |
| TRAILERS (WEST END)                        | F-2  |
| WASHINGTON ROW                             |      |
| YOUNG, ROBERT                              | E-7  |

### **SUPPORT FACILITIES**

| AIR CONDITIONING                           | F-3  |
|--------------------------------------------|------|
| ART DEPARTMENT                             | D-8  |
| ATHLETIC CLUB                              |      |
| BUILDINGS & GROUNDS                        | F-3  |
| CARPENTRY SHOP/MILL                        | G-2  |
| CASHIER                                    | D-9  |
| COMMISSARY                                 | E-6  |
| COPY/FAX ROOM (Heidleberg)                 | E-5  |
| COURIER SERVICE                            | G-2  |
| CREAMERY                                   | D-8  |
| CREDIT UNION (FIRST ENTERTAIMNENT)         | C-12 |
| DURANTE                                    | D-8  |
| ELECTRICAL DEPARTMENT                      | F-3  |
| ENGINEERING DEPARTMENT                     | F-3  |
| FACILITIES MAINTENANCE                     | G-3  |
| GOWER CAFE                                 | D-8  |
| STUDIO GRILL                               | E-6  |
| GRIP DEPARTMENT                            |      |
| JANITORIAL DEPARTMENT                      |      |
| LOCK SHOP                                  | D-11 |
| MAIL ROOM                                  | G-2  |
| MEDICAL SERVICES (Young)                   |      |
| PAINT DEPARTMENT                           | G-3  |
| PARKING DEPARTMENT (Kelly)                 | D-9  |
| PARKING STRUCTURE (Overland)               |      |
| PLUMBING                                   |      |
| PRINT SHOP (Thalberg Basement)             | D-10 |
| PRODUCTION SOUND                           | D-7  |
| RITA HAYWORTH                              |      |
| SCENIC ART (J.C. Backings)                 |      |
| SECURITY                                   | D-9  |
| SET LIGHTING                               |      |
| SHIPPING/RECEIVING                         | G-2  |
| SIGNS & GRAPHICS                           |      |
| SONY FAMILY CENTER (Keaton)                | D-7  |
| SONY PICTURES DIGITAL ENTERTAINMENT (SPDE) | G-13 |

| SONY PICTURES IMAGEWORKS          | G-13   |
|-----------------------------------|--------|
| STAFF SHOP                        | . G-1  |
| STUDIO EMPORIUM                   | D-8    |
| STUDIO EXPENDABLES                | . F-2  |
| STUDIO OPERATIONS                 | . E-9  |
| STUDIO TOURS                      | . C-12 |
| TELECOMMUNICATIONS                | . D-9  |
| VIDEO LIBRARY (Thalberg Basement) | E-10   |
| WATER TOWER                       | . E-5  |
| WARDROBE                          | . C-5  |
| XEROX (Thalberg Basement)         | F_Q    |

### **POST PRODUCTION FACILITIES**

| SCREENING ROOMS/DUBBING THEATRES      |      |
|---------------------------------------|------|
| BACKSTAGE THEATRE                     | C-8  |
| BURT LANCASTER THEATRE (Stage 4)      | D-7  |
| CARY GRANT THEATRE                    | D-8  |
| KIM NOVAK THEATRE (Stage 5)           | D-6  |
| SONY PICTURES PLAZA THEATRES 1 & 2    | C-13 |
| STEWART BUILDING (21-24)              | D-1  |
| THALBERG BUILDING (A-F)               |      |
| WILLIAM HOLDEN THEATRE (Stage 5)      | D-6  |
| ANTHONY QUINN THEATRE (Stage 4)       | D-7  |
|                                       |      |
| POST PRODUCTION SERVICES              |      |
| ADR 1                                 |      |
| ADR 2                                 |      |
| ADR 3                                 |      |
| DUBBING 6 (Sound Department)          |      |
| DUBBING 7 (Sound Department)          |      |
| DUBBING 11 (Sound Department)         |      |
| DUBBING 12 (Sound Department)         |      |
| DUBBING 15                            |      |
| DUBBING 17 (Stage 3)                  |      |
| FOLEYA                                |      |
| FOLEY B                               |      |
| FOLEY C (Cutters Alley West)          |      |
| BARBARA STREISAND SCORING STAGE       |      |
| ( )                                   | D-7  |
| MUSICIANS LOUNGE (Cutters Alley East) |      |
| VIDEO TRANSFER & TELECINE             | D-7  |
| EDITING ROOMS                         |      |
| 300-326 (Washington Row)              | C 7  |
| 329-372 (Washington Row)              |      |
| 400-431 (Cutters Alley East)          |      |
| 432-440 (Cutters Alley West)          |      |
| 432-440 (Cutters Alley West)          |      |
| 1003-1046 (Autry)                     |      |
|                                       |      |